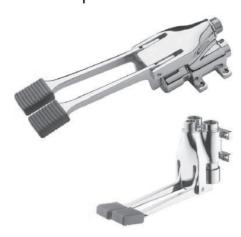

# 605-1001 & 605-1002 Foot Operated Tap

605-1001 - Single Tap 605-1002 - Dual Tap

### Introduction

The Altecnic single and dual foot operated self closing taps are suitable for a use in washrooms and commercial applications.

The single tap is suitable for use with cold, hot or mixed water.

The dual tap has 2 inlet connections for cold and hot/mixed water and by pressing the appropriate pedal either can be selected.

Red and blue pads identify the services.

For mixed water the tap should be used in conjuction with a thermostatic mixing valve.

Both the single and dual taps can be converted for floor or wall mounting.