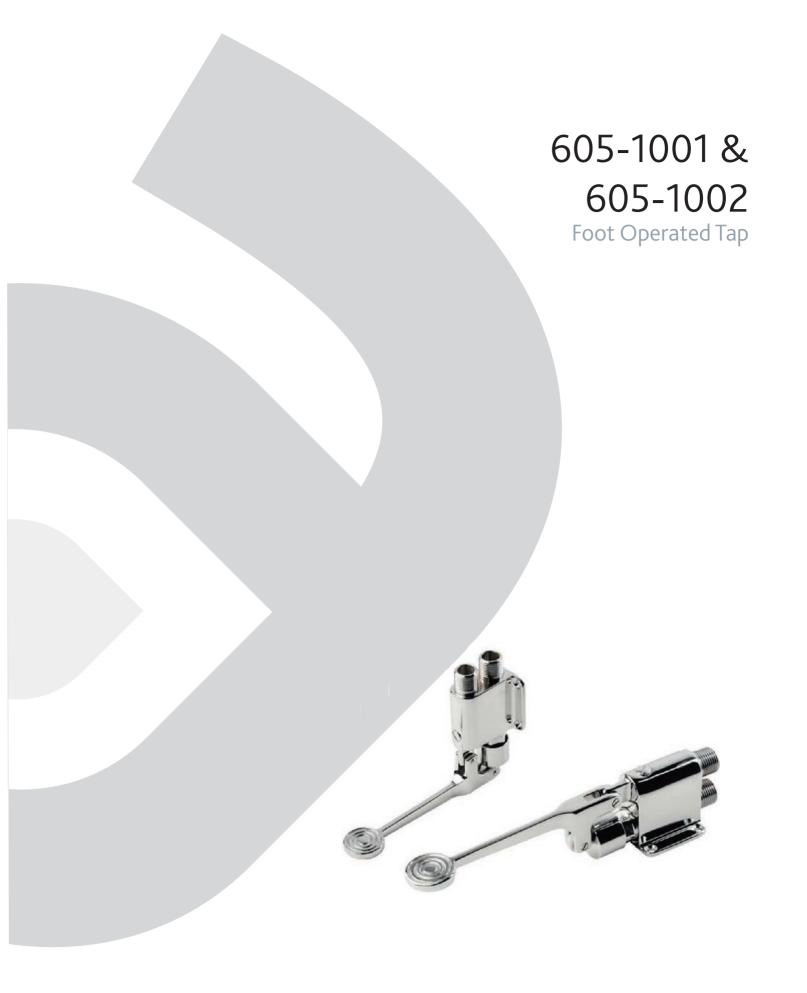

# 605-1001 & 605-1002 Foot Operated Tap

605-1001 - Single Tap 605-1002 - Dual Tap

### Introduction

The Altecnic single and dual foot operated self closing taps are suitable for a use in washrooms and commercial applications.

The single tap is suitable for use with cold, hot or mixed water.

The dual tap has 2 inlet connections for cold and hot/mixed water and by pressing the appropriate pedal either can be selected.

Red and blue pads identify the services.

For mixed water the tap should be used in conjuction with a thermostatic mixing valve.