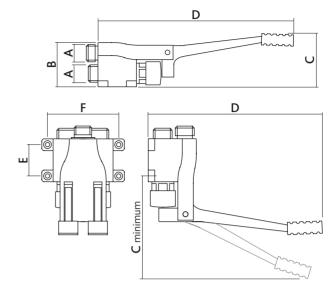

#### **Dimensions**

| Ref No   |   | А    | В  | С   | D   | Е  | F  |
|----------|---|------|----|-----|-----|----|----|
| 605-1001 | F | G1⁄2 | 61 | -   | 240 | 43 | 42 |
|          | W | G1/2 | 61 | 85  | 190 | 43 | 42 |
| 605-1002 | F | G1/2 | 60 | 71  | 255 | 37 | 85 |
|          | W | G1/2 | 60 | 130 | 210 | 37 | 85 |

F = floor mounted & W = wall mounted